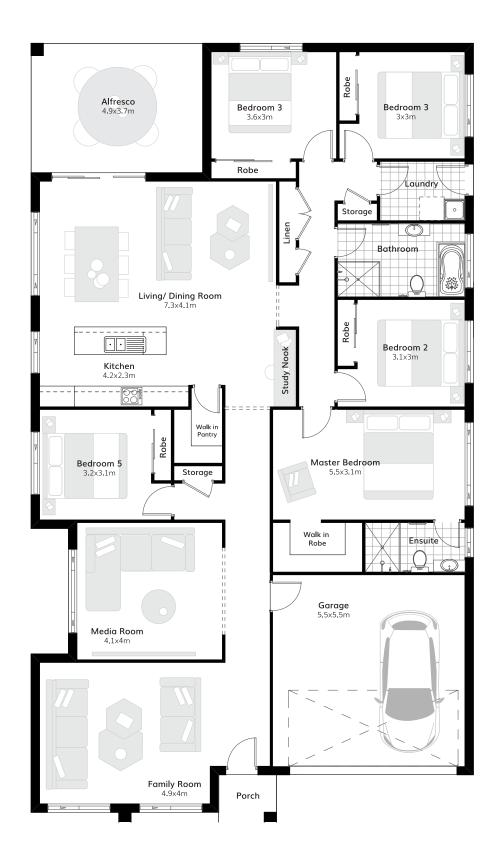

## Suitable for 14.5m frontage

House Size 12.7m x 22.4m

Ground Floor 216.72 m2

Garage 33.29 m2

Porch 3 m<sup>2</sup>

Alfresco 18.47 m<sup>2</sup>

Total 271.48 m<sup>2</sup>