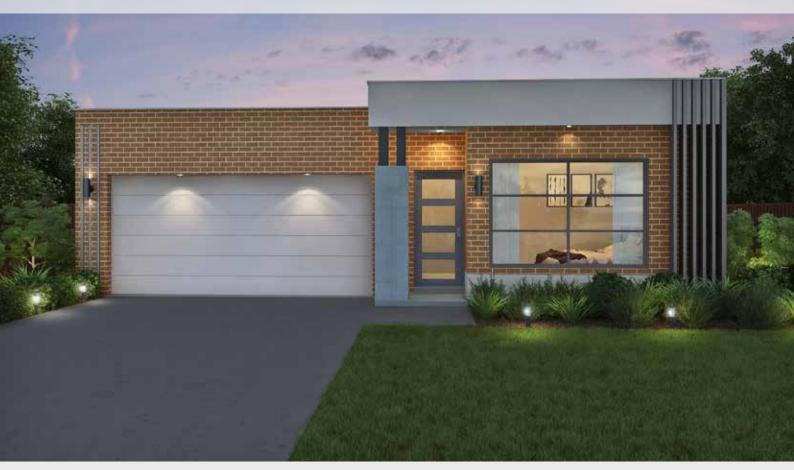

## Suitable for 14.5m frontage

House Size 12.7m x 22.4m

Ground Floor 216.72 m2

Garage 33.29 m2

Porch 3 m<sup>2</sup>

Alfresco 18.47 m<sup>2</sup>

Total 271.48 m<sup>2</sup>